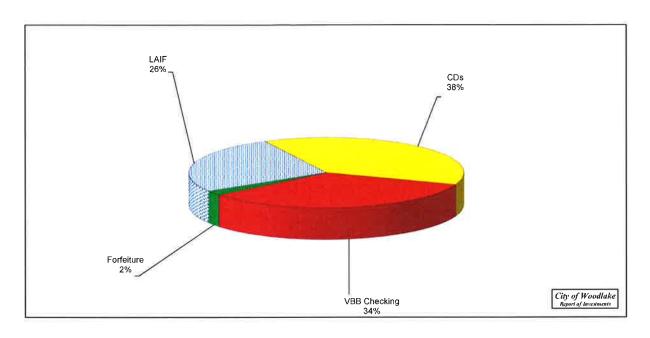

### IV. CONSENT CALENDAR –ACTION AND INFORMATION ITEMS Request Approval of the Consent Calendar Action Items (IV A-I)

- A. Action: Approval of Minutes of the regular meeting held on December 11, 2017 (Pages 1-5)
- B. Action: Approval of Minutes of the regular meeting held on December 18, 2017 (Pages 6-8)
- C. Action: Approval of Warrants (Pages 9-59)
- D. Action: Adoption of Resolution: Approval of the December 2017 Monthly Report of Investments (Pages 60-62)
- E. Action: Adoption of Resolution: Continuation of the Proclamation of the Existence of a Local Drought Emergency for the City of Woodlake (Pages 63-67)
- F. Action: Adoption of Resolution: Reaffirm the Approval of Emergency Expenditures for the Development and Implementation of the City of Woodlake Well Project (Pages 68-71)