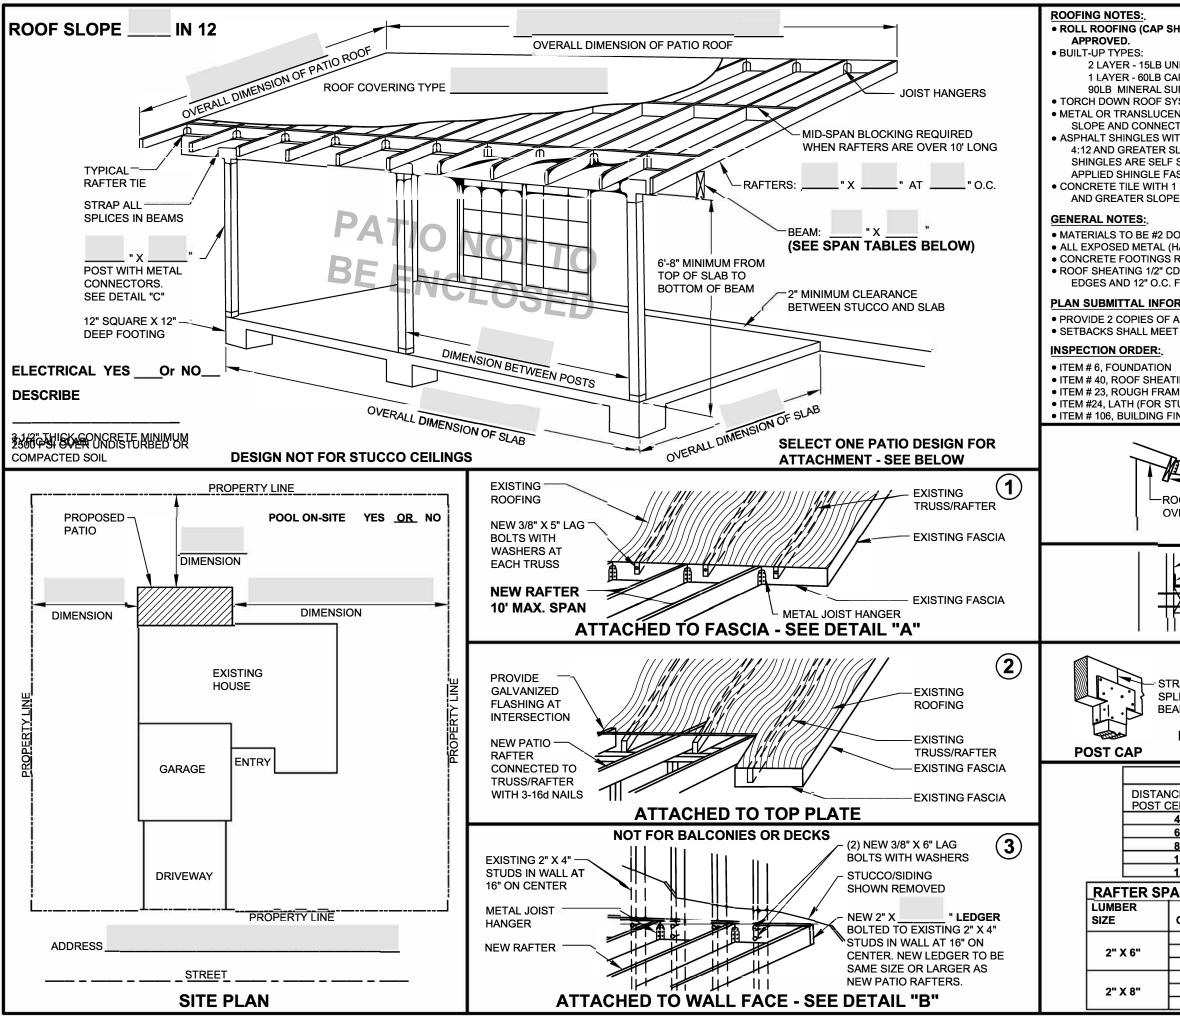

| HEET OVER 1 OR 2 LAYERS OF FELT ) WILL NOT BE                                                                                                                                                                                       |                                                      |
|-------------------------------------------------------------------------------------------------------------------------------------------------------------------------------------------------------------------------------------|------------------------------------------------------|
| NDERLAYMENT<br>AP SHEET MOPPED (ROOFING PLIES)<br>URFACED<br>YSTEM PER MANUF. SPECIFICATIONS.<br>ENT PANELS PER MANUF. SPECIFICATIONS.<br>CTION PER MANUF. SPECIFICATIONS.                                                          | THE CITY OF<br>MODILARY                              |
| ITH 1 LAYER - 15LB UNDERLAYMENT SHALL HAVE<br>SLOPE. FOR SLOPES 2:12 AND UNDER 4:12 ASPHALT<br>SEALING WITH 2 LAYERS OF 15LB UNDERLAYMENT<br>ASHION PER MANUF. SPECIFICATIONS.<br>1 LAYER - 30LB UNDERLAYMENT SHALL HAVE 4:12<br>E. | Revision Date: 10/28/09 By L. Garza_                 |
| DOUGLAS FIR MINIMUM.<br>HANGERS, NAILS, ETC.) TO BE GALVANIZED.                                                                                                                                                                     | GUIDELINE<br>SHEET                                   |
| REQUIRED.<br>DX OR 7/16" OSB MINIMUM - NAILING: 8d-6" O.C.<br>FIELD                                                                                                                                                                 | NOT TO SCALE                                         |
| D <b>RMATION:</b> .<br>ALL DRAWINGS.<br>T RESIDENTIAL ZONE REQUIREMENTS                                                                                                                                                             |                                                      |
| TING (BEFORE COVERING ROOF)<br>MING, #22 ROUGH ELECTRIC<br>TUCCO)<br>TINAL - ALL EXTERIOR WOOD TO BE PRIMED/SEALED                                                                                                                  | ALL WORK SHALL<br>COMPLY WITH<br>APPLICABLE<br>CODES |
| MAXIMUM RAFTER SPAN SHALL BE<br>10' WHEN ATTACHED TO FASCIA                                                                                                                                                                         |                                                      |
| OOF<br>VERHANG<br>DETAIL "A"                                                                                                                                                                                                        |                                                      |
| EXISTING WALL<br>GALVANIZED FLASHING - SEALED TO<br>EXTERIOR WALL<br>NEW PATIO RAFTER                                                                                                                                               |                                                      |
| DETAIL "B"                                                                                                                                                                                                                          |                                                      |
| PRAP ALL SIDECOVER                                                                                                                                                                                                                  |                                                      |
| METAL CONNECTORS<br>DETAIL "C"<br>POST BASE                                                                                                                                                                                         |                                                      |
| BEAM SPAN TABLE                                                                                                                                                                                                                     |                                                      |
|                                                                                                                                                                                                                                     |                                                      |
| ENTERS: DIMENSIONS:<br>4' 4" X 4"                                                                                                                                                                                                   |                                                      |
| 6' 4 × 4<br>6' 4" × 6"                                                                                                                                                                                                              |                                                      |
| 8' 4" X 8"                                                                                                                                                                                                                          |                                                      |
| 10' 4" X 10"                                                                                                                                                                                                                        |                                                      |
| 12' 4" X 12"                                                                                                                                                                                                                        |                                                      |
| AN TABLE/FOR ROOF LOADS ONLY                                                                                                                                                                                                        |                                                      |
| SPACING MAX. SPAN MAX. SPAN                                                                                                                                                                                                         |                                                      |
| ON CENTER DOUG. FIR #1 DOUG. FIR #2                                                                                                                                                                                                 | <u>ທີ່</u>                                           |
| 12" 15' - 11" 15' - 4"                                                                                                                                                                                                              | NAME:<br>ADDRESS<br>PHONE:                           |
| <u> 16" 14' - 2" 13' - 9"</u>                                                                                                                                                                                                       |                                                      |
| 24" 12' - 4" 11' - 7"                                                                                                                                                                                                               |                                                      |
| <u>12" 20' - 11" 20' - 3"</u>                                                                                                                                                                                                       | NAME:<br>ADDRE                                       |
| <u> </u>                                                                                                                                                                                                                            | z ∢ ⊡                                                |
|                                                                                                                                                                                                                                     |                                                      |