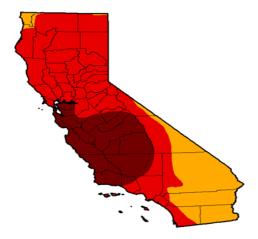

## WATER EMERGENCY

U.S. Drought Monitor
California



## Stage 4 of the City of Woodlake Water Conservation Regulations remains in effect.

## Administrative citations will be issued to those not in compliance.

## May, June, July, August, September & October Water Regulations

Stage 4 includes the following provisions:

- 1. Designated watering days, before 6am and after 8pm:
  - A. Even addresses on: Wednesday and Sunday
  - B. Odd addresses on: Tuesday and Saturday
  - C. No watering on Monday, Thursday or Friday
- 2. The washing of automobiles, trucks, trailers, boats, airplanes and other types of mobile equipment is only allowed on the premises of commercial car washes.
- 3. The washing of sidewalks, driveways, etc., is prohibited, unless necessary for public health.
- 4. The draining and refilling of swimming pools is prohibited.